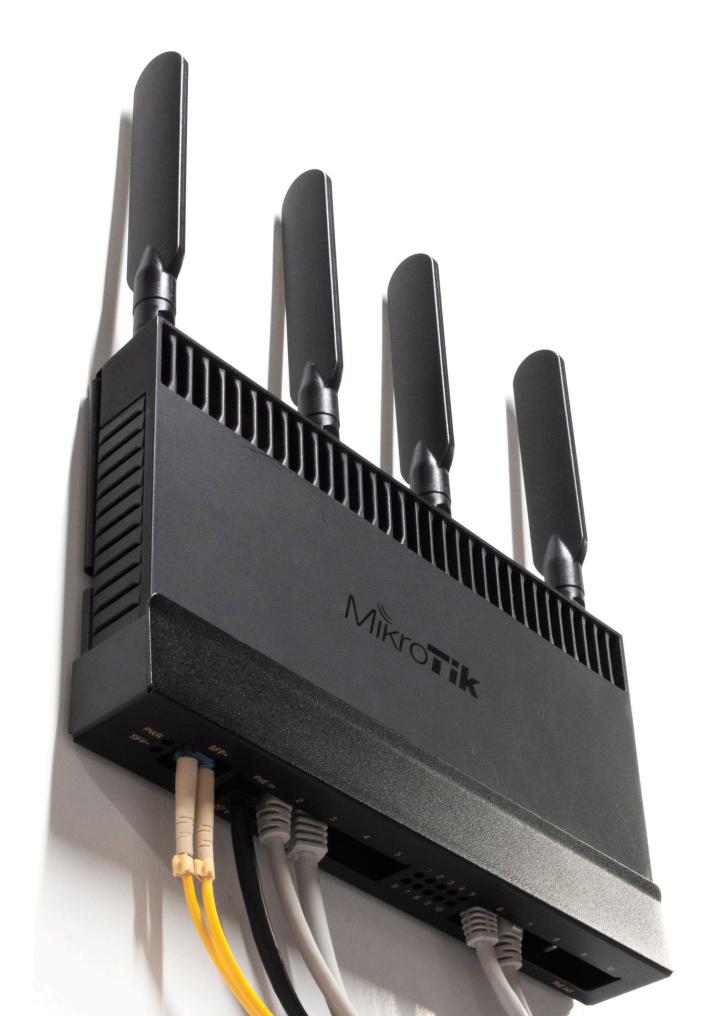

## RB4011 wall mount kit

The RB4011 wall mount kit is made for protecting your device and it's ethernet ports from unauthorized access. Made from durable steel, the mount attaches to a wall and allows the ethernet cables to be plugged in, before the router is mounted inside. This means that once the device is secured, there is no easy way to unplug cables, or move the device.

A simple solution for mounting the RB4011 in public locations to avoid accidental unplugging of cables.

| Product code       | WMK4011               |
|--------------------|-----------------------|
| Dimensions         | 230 x 33 x 151 mm     |
| Compatible devices | RB4011 series devices |
| Included parts     | Screw set             |