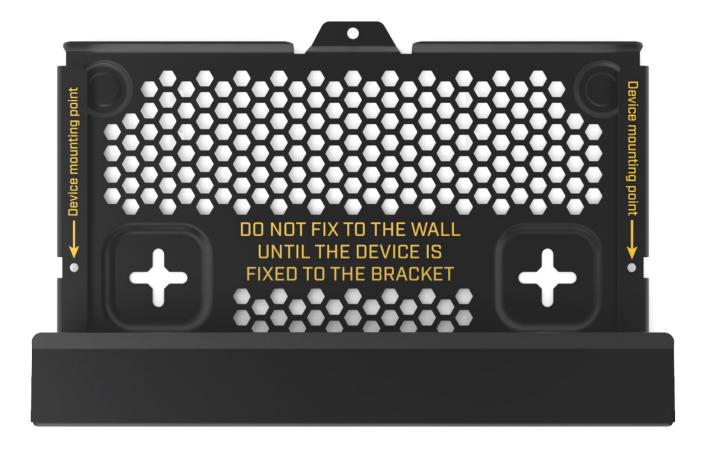

## RB4011 wall mount kit

The RB4011 wall mount kit is made for protecting your device and it's ethernet ports from unauthorized access. Made from durable steel, the mount attaches to a wall and allows the ethernet cables to be plugged in, before the router is mounted inside. This means that once the device is secured, there is no easy way to unplug cables, or move the device.

A simple solution for mounting the RB4011 in public locations to avoid accidental unplugging of cables.

| Product code       | WMK4011               |
|--------------------|-----------------------|
| Dimensions         | 230 x 33 x 151 mm     |
| Compatible devices | RB4011 series devices |
| Included parts     | Screw set             |