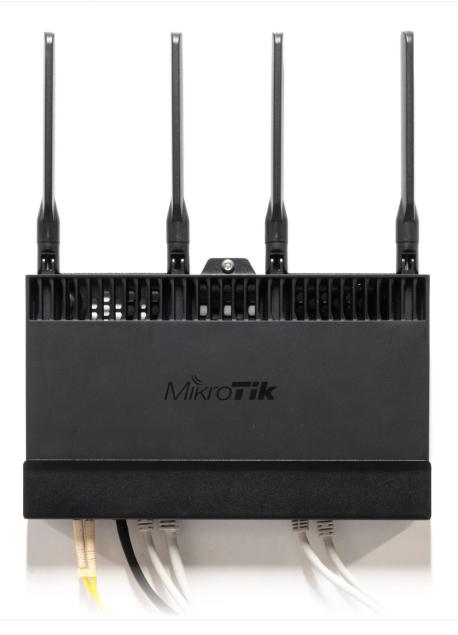

## RB4011 wall mount kit

The RB4011 wall mount kit is made for protecting your device and it's ethernet ports from unauthorized access. Made from durable steel, the mount attaches to a wall and allows the ethernet cables to be plugged in, before the router is mounted inside. This means that once the device is secured, there is no easy way to unplug cables, or move the device.

A simple solution for mounting the RB4011 in public locations to avoid accidental unplugging of cables.

| Product code       | WMK4011               |
|--------------------|-----------------------|
| Dimensions         | 230 x 33 x 151 mm     |
| Compatible devices | RB4011 series devices |
| Included parts     | Screw set             |