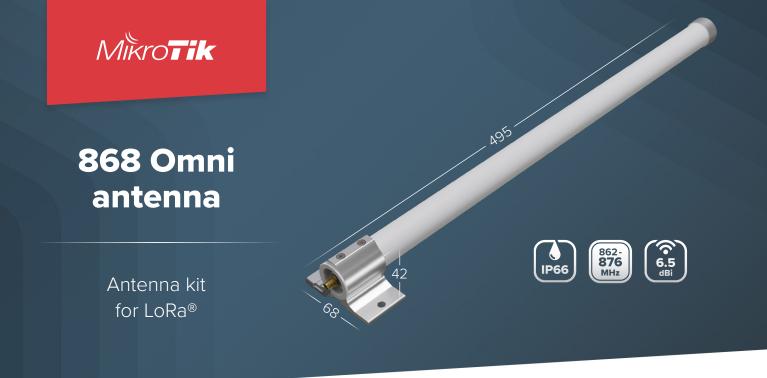

Antenna kit for LoRa<sup>®</sup> with a 6.5 dBi Omni antenna for 862 - 876 MHz, 1 m long SMA cable, and mechanical holder for quick and easy mast attachment.

After reviewing your suggestions, we went back to the drawing board and redesigned the Antenna kit for LoRa<sup>®</sup>. The new kit offers significantly higher durability in a smaller package – without sacrificing performance. The improved cable durability and the added IP66 water resistance with protection against powerful jets make this kit an excellent choice for all kinds of marine and coastal projects.

## **S**pecifications

| Product code         | 868_Omni_antenna |
|----------------------|------------------|
| Frequency            | 862 - 876 MHz    |
| Peak gain            | 6.5dBi           |
| Horizontal beamwidth | 360°             |
| Vertical beamwidth   | 30°              |
| Nominal impedance    | 50 Ω             |
| Lightning protection | DC ground        |
| Connector            | SMA female       |
| Weight               | 0.6 kg           |
| Dimensions           | 42 x 68 x 495 mm |