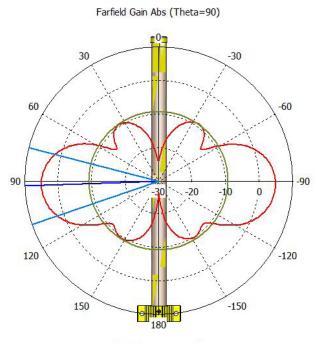

Mount this antenna on a 25-50 mm mast or on the wall and enjoy the superb coverage!

Phi / Degree vs. dBi

## **S**pecifications

| Product code         | 868_Omni_antenna |
|----------------------|------------------|
| Frequency            | 862 - 876 MHz    |
| Peak gain            | 6.5dBi           |
| Horizontal beamwidth | 360°             |
| Vertical beamwidth   | 30°              |
| Nominal impedance    | 50 Ω             |
| Lightning protection | DC ground        |
| Connector            | SMA female       |
| Weight               | 0.6 kg           |
| Dimensions           | 42 x 68 x 495 mm |