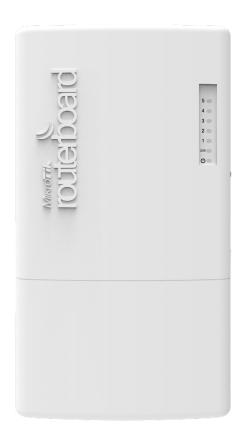

## FiberBox

The FiberBox is an outdoor switch with five SFP ports, ideal for locations where distance is restricting the use of regular ethernet cables. The device is weatherproof and comes with a hose clamp and zip ties, ready to be installed on high masts and towers.

## Specifications

| Product code          | FiberBox                                                                                     |
|-----------------------|----------------------------------------------------------------------------------------------|
| CPU                   | QCA8511 400 MHz                                                                              |
| Size of RAM           | 128 MB                                                                                       |
| Storage type          | Flash                                                                                        |
| Storage size          | 16 MB                                                                                        |
| SFP                   | 5x 1.25G Ethernet SFP cage (Mini-GBIC); DDMI supported. One S-RJ01 Rj45 SFP module included. |
| Dimensions            | 125 x 178 x 48 mm                                                                            |
| License level         | 5                                                                                            |
| Operating temperature | -20 to 70° C                                                                                 |
| Operating System      | RouterOS                                                                                     |
| Max Power consumption | 11 W                                                                                         |
| LEDs                  | 9x LEDs (1x user LED)                                                                        |