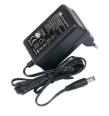

## Included

24V 0.8A power adapter

Hose clamp

Dinrail mounting bracket set (K-27)

S-RJ01 R45 SFP module

FiberBox