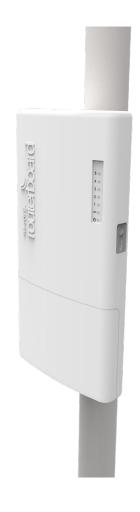

## FiberBox

The FiberBox is an outdoor switch with five SFP ports, ideal for locations where distance is restricting the use of regular ethernet cables. The device is weatherproof and comes with a hose clamp and zip ties, ready to be installed on high masts and towers.

The package also includes the RJ45 SFP (S-RJ01) copper module already preinstalled in the first port, so you can use ethernet in one of the ports already out of the box. If not needed, remove it to have access to all five SFP ports for using with 1.25G fiber modules.

## Specifications

| Product code          | FiberBox                                                                                     |
|-----------------------|----------------------------------------------------------------------------------------------|
| CPU                   | QCA8511 400 MHz                                                                              |
| Size of RAM           | 128 MB                                                                                       |
| Storage type          | Flash                                                                                        |
| Storage size          | 16 MB                                                                                        |
| SFP                   | 5x 1.25G Ethernet SFP cage (Mini-GBIC); DDMI supported. One S-RJ01 Rj45 SFP module included. |
| Dimensions            | 125 x 178 x 48 mm                                                                            |
| License level         | 5                                                                                            |
| Operating temperature | -20 to 70° C                                                                                 |
| Operating System      | RouterOS                                                                                     |
| Max Power consumption | 11 W                                                                                         |
| LEDs                  | 9x LEDs (1x user LED)                                                                        |