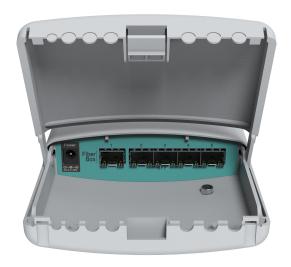

## FiberBox

The FiberBox is an outdoor switch with five SFP ports, ideal for locations where distance is restricting the use of regular ethernet cables. The device is weatherproof and comes with a hose clamp and zip ties, ready to be installed on high masts and towers.

The package also includes the RJ45 SFP (S-RJ01) copper module already preinstalled in the first port, so you can use ethernet in one of the ports already out of the box. If not needed, remove it to have access to all five SFP ports for using with 1.25G fiber modules.

## Specifications

| Product code          | FiberBox                                                                                     |
|-----------------------|----------------------------------------------------------------------------------------------|
| CPU                   | QCA8511 400 MHz                                                                              |
| Size of RAM           | 128 MB                                                                                       |
| Storage type          | Flash                                                                                        |
| Storage size          | 16 MB                                                                                        |
| SFP                   | 5x 1.25G Ethernet SFP cage (Mini-GBIC); DDMI supported. One S-RJ01 Rj45 SFP module included. |
| Dimensions            | 125 x 178 x 48 mm                                                                            |
| License level         | 5                                                                                            |
| Operating temperature | -20 to 70° C                                                                                 |
| Operating System      | RouterOS                                                                                     |
| Max Power consumption | 11 W                                                                                         |
| LEDs                  | 9x LEDs (1x user LED)                                                                        |