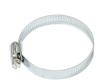

## FiberBox

The FiberBox is an outdoor switch with five SFP ports, ideal for locations where distance is restricting the use of regular ethernet cables. The device is weatherproof and comes with a hose clamp and zip ties, ready to be installed on high masts and towers.

## Included

24V 0.8A power adapter

Hose clamp

Dinrail mounting bracket set (K-27)

S-RJ01 R45 SFP module

FiberBox