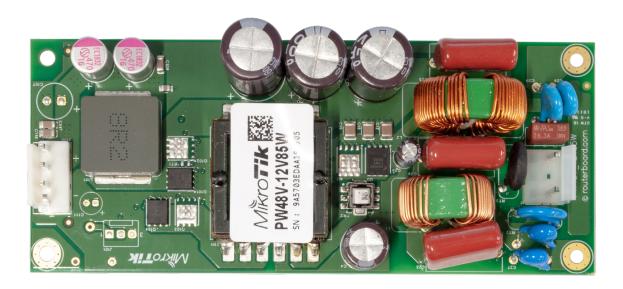

## PW48V-12V85W

 $\pm$ 48 V DC telecom Open Frame Power supply with 12 V 7 A output, for use with Cloud Core Routers since revision "r2" or the new CCR2004-1G-12S+2XS and CRS326-24S+2Q+RM. Simply remove one of the current power supplies and replace with the new PW48V-12V85W for  $\pm$ 48 V installations.

Although made specifically for -48 V telecom power, the supported input range is from 36 V to 57 V. Note: To use, positive terminal must be 36 V to 57 V higher potential than negative terminal (eg. if negative terminal is -48 V, the positive must be -12 to +9 V).

## **Specifications**

| Product code          | PW48V-12V85W |
|-----------------------|--------------|
| Input                 | ±48 V, 3 A   |
| Output                | 12 V, 7 A    |
| Operating temperature | -20°C +60°C  |
| Dimensions            | 118 x 52 mm  |