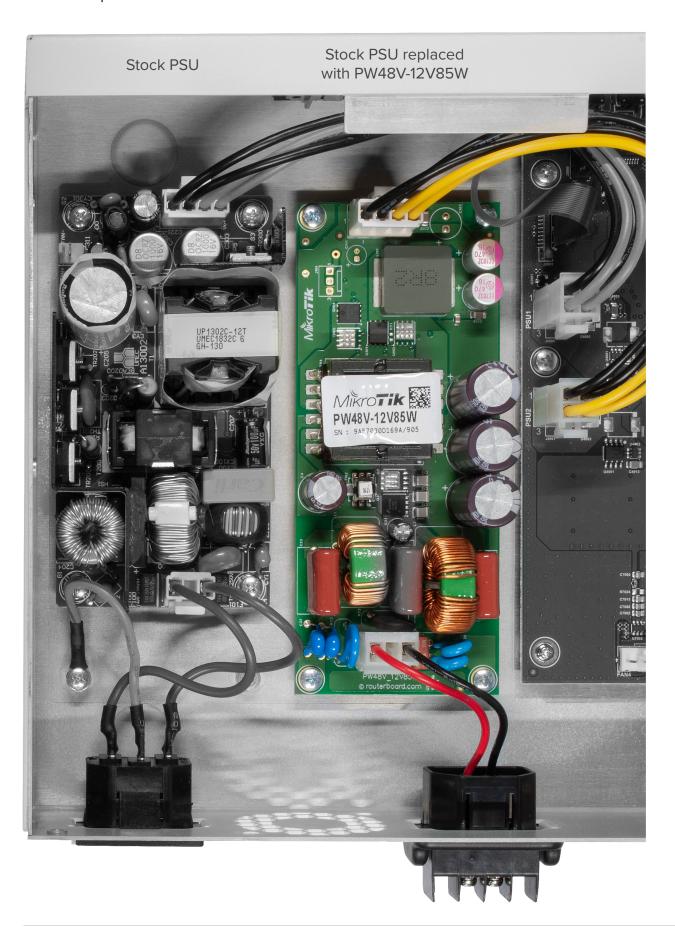

## PW48V-12V85W

 $\pm$ 48 V DC telecom Open Frame Power supply with 12 V 7 A output, for use with Cloud Core Routers since revision "r2" or the new CCR2004-1G-12S+2XS and CRS326-24S+2Q+RM. Simply remove one of the current power supplies and replace with the new PW48V-12V85W for  $\pm$ 48 V installations.

## Example

PW48V-12V85W 2