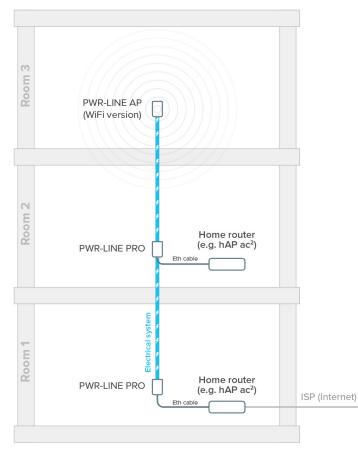

Simply plug this device directly into one of the LAN ports of your MikroTik router and add another one somewhere further in your premises. They will link together seamlessly through the power lines – now you have a perfectly stable network connection in that tricky spot where cable management would be maddening! You can install up to eight PWR-LINE devices to further build your network.

Please note that PWR devices must be connected via the same electrical phase circuit. In order for the PWR-LINE PRO to reach maximum throughput, your AC socket must have a grounding connection.

This product works best with other PL75xx series products, but is backwards compatible with PL64xx and PL74xx as well. PWR-LINE PRO – don't let the cables limit you!