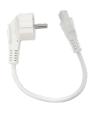

## **Specifications**

| Product code               | PL7510Gi                   |
|----------------------------|----------------------------|
| PLC chipset                | QCA7550                    |
| Size of RAM                | 16 MB                      |
| Memory                     | 4 MB Flash                 |
| 10/100/1000 Ethernet ports | 1                          |
| PoE-out                    | Passive 24 V               |
| Max PoE-out power          | 8 W                        |
| Supported input voltage    | 100 V - 240 V (50 - 60 Hz) |
| Max power consumption      | 14 W                       |
| Operating temperature      | -40°C +60°C                |
| Dimensions                 | 94 x 105 x 32 mm           |
| Power cord length          | 30 cm                      |
| Supported standard         | HomePlug AV2               |
| Power plug type            | IEC C5                     |