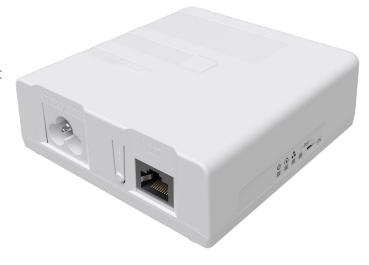

PWR-LINE PRO

## **Specifications**

| Product code               | PL7510Gi                   |
|----------------------------|----------------------------|
| PLC chipset                | QCA7550                    |
| Size of RAM                | 16 MB                      |
| Memory                     | 4 MB Flash                 |
| 10/100/1000 Ethernet ports | 1                          |
| PoE-out                    | Passive 24 V               |
| Max PoE-out power          | 8 W                        |
| Supported input voltage    | 100 V - 240 V (50 - 60 Hz) |
| Max power consumption      | 14 W                       |
| Operating temperature      | -40°C +60°C                |
| Dimensions                 | 94 x 105 x 32 mm           |
| Power cord length          | 30 cm                      |
| Supported standard         | HomePlug AV2               |
| Power plug type            | IEC C5                     |