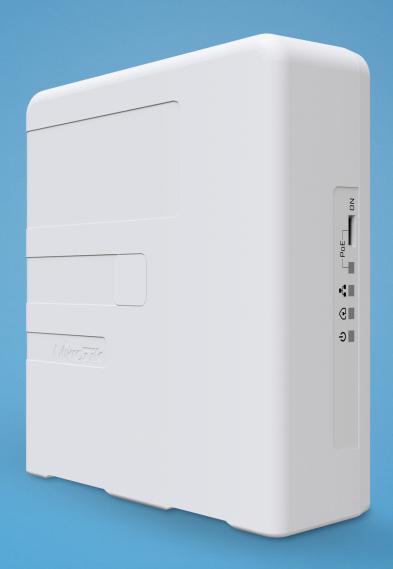

## PWR-LINE PRO

Extending network over electric power lines

PL7510Gi – a next level PWR-LINE PRO product for even faster power-line connection without long LAN cables.

## **PWR-LINE PRO**

PWR-LINE PRO (PL7510Gi) is a smart accessory to your existing network for places, where your signal or your cable is unable to reach. Usually data over power-lines would be capped at 100 Mbps, but with PWR-LINE PRO you can reach speed up to 600 Mbps!