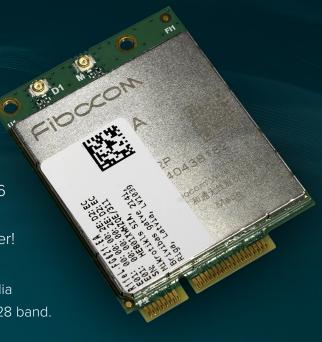

## RIIeL-FG621-EA

An extra cost-effective upgrade of our previous R11 LTE6 modem. It offers the same speed (**up to 300 Mbps**) and features as the earlier version, but the price is even lower!

This mini-PCle modem is designed for the EMEA/APAC/Australia regions, and the supported frequencies include the popular B28 band.

RIIeL-FG621-EA