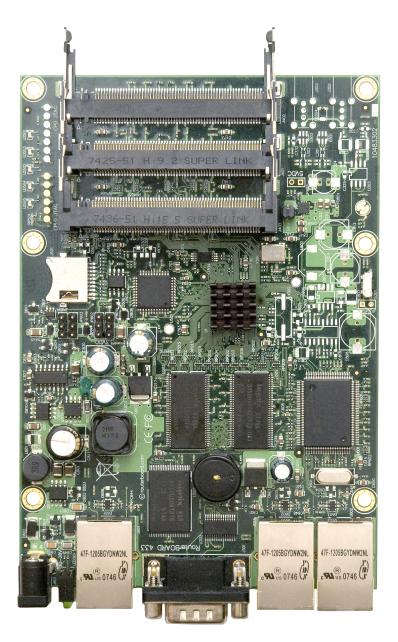

## RB411L and RB411 differences

- no power jack
- no serial port
- different shape and size of user and power LEDs
- position of miniPCI further from the edge
- same hight of miniPCI
- reset hole on the right
- plastic Ethernet port
- upside down Ethernet port
- Ethernet shield pins inside

**RB411** 

## RB411L