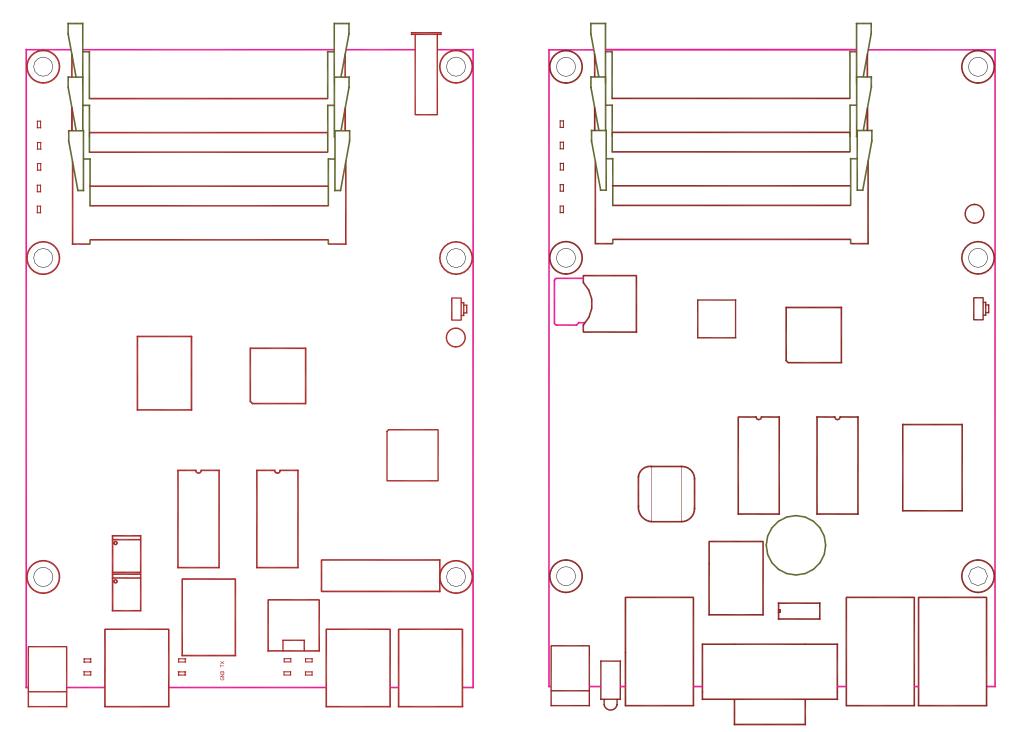

## RB433GL and RB433AH differences

- different shape and size of user and power LEDs
- plastic Ethernet port
- upside down Ethernet port
- same height and position of miniPCI
- Ethernet shield pins inside
- Gigabit ports
- has USB 2.0 port
- no serial port
- no microSD slot
- no fan headers

RB433GL

RB433AH

## RB433GL and RB433AH differences