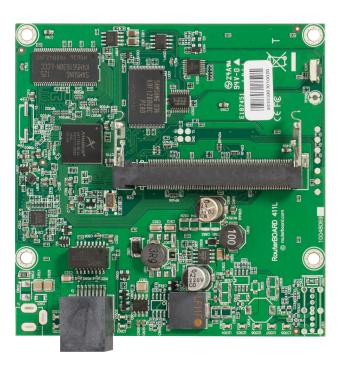

## RB411L

## RB411L and RB411 differences

- no power jack
- no serial port
- different shape and size of user and power LEDs
- position of miniPCI further from the edge
- same hight of miniPCI
- reset hole on the right
- plastic Ethernet port
- upside down Ethernet port
- Ethernet shield pins inside