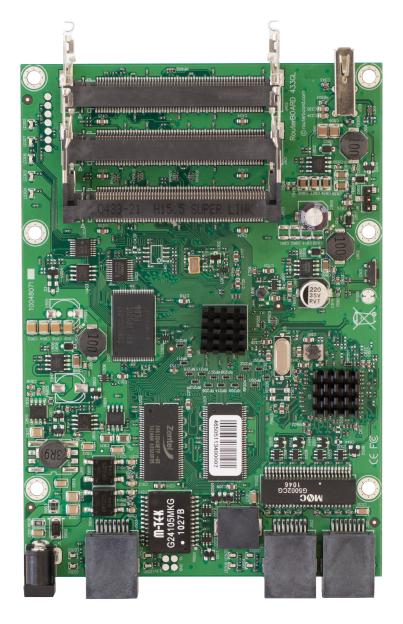

## RB433GL and RB433AH differences

- different shape and size of user and power LEDs
- plastic Ethernet port
- upside down Ethernet port
- same height and position of miniPCI
- Ethernet shield pins inside
- Gigabit ports
- has USB 2.0 port
- no serial port
- no microSD slot
- no fan headers

RB433GL

RB433AH

## RB433GL and RB433AH differences