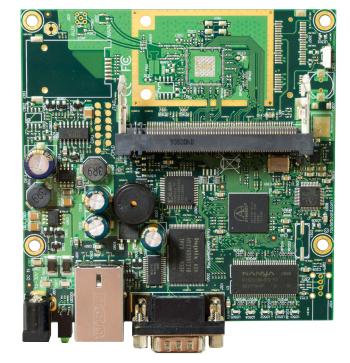

**RB411** 

## RB411L and RB411 differences

- no power jack
- no serial port
- different shape and size of user and power LEDs
- position of miniPCI further from the edge
- same hight of miniPCI
- reset hole on the right
- plastic Ethernet port
- upside down Ethernet port
- Ethernet shield pins inside