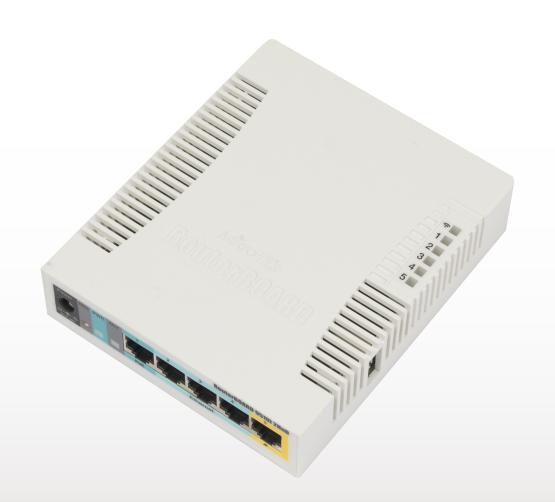

## RB951Ui-2HnD

The RB951Ui-2HnD is a wireless SOHO AP with a new generation Atheros CPU and more processing power. It has five Ethernet ports, one USB 2.0 port and a high power 2.4GHz 802.11b/g/n wireless AP with antennas built in.

It has a 600MHz CPU,128MB of RAM and PoE output function for port #5 - it can power other PoE capable devices with the same voltage a s applied to the unit. Maximum load on the port is 500mA.

Package contains RouterBOARD 951Ui-2HnD in a plastic case and power adapter. Specific frequency range may be limited by country regulations.