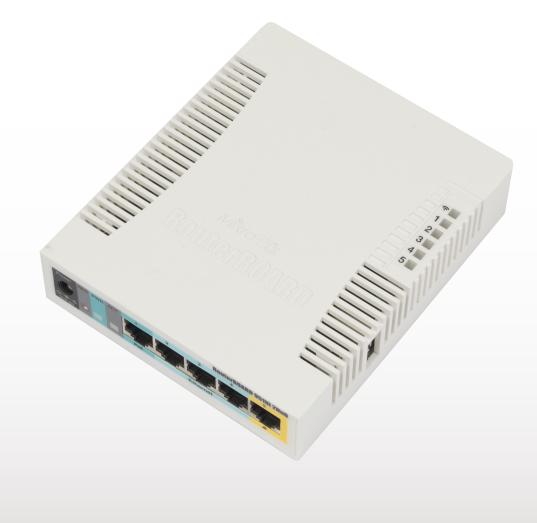

## RB951Ui-2HnD

The RB951Ui-2HnD is a wireless SOHO AP with a new generation Atheros CPU and more processing power. It has five Ethernet ports, one USB 2.0 port and a high power 2.4GHz 802.11b/g/n wireless AP with antennas built in.

It has a 600MHz CPU,128MB of RAM and PoE output function for port #5 - it can power other PoE capable devices with the same voltage a s applied to the unit. Maximum load on the port is 500mA.

Package contains RouterBOARD 951Ui-2HnD in a plastic case and power adapter. Specific frequency range may be limited by country regulations.

| Features          | RB951Ui-2HnD (USB, power injector, USB, 2GHz, 802.11n, dual chain)                        |
|-------------------|-------------------------------------------------------------------------------------------|
| CPU               | Atheros AR9344 600MHz CPU                                                                 |
| Memory            | 128MB DDR2 onboard memory                                                                 |
| Ethernet          | Five independent 10/100 Ethernet ports                                                    |
| LEDs              | Power, NAND activity, 5 Ethernet LEDs, wireless activity LED                              |
| Power in          | PoE: 8-30V DC on Ether1 (Non 802.3af). Jack: 8-30V DC                                     |
| Power out         | PoE passive on port 5, same voltage as input.                                             |
| Dimensions        | 113x138x29mm                                                                              |
| Weight            | Without packaging and PSU: 232g, full weight in package: 420g                             |
| Power consumption | Up to 7W                                                                                  |
| Operating Temp    | -20C +60C                                                                                 |
| Operating System  | MikroTik RouterOS, Level4 license                                                         |
| Package contains  | RouterBOARD in a plastic case, 24V 0.8A power adapter                                     |
| Antennas          | 2x2 MIMO PIF antennas, max gain 2.5dBi                                                    |
| RX sensitivity    | 802.11g: -96dBm @ 6Mbit/s to -80dBm @ 54Mbit/s<br>802.11n: -96dBm @ MCS0 to -78dBm @ MCS7 |
| TX power          | 802.11g: 30dBm @ 6Mbps to 25dBm @ 54 Mbps<br>802.11n: 30dBm @ MCS0 to 23dBm @ MCS7        |
| Modulations       | OFDM: BPSK, QPSK, 16 QAM, 64QAM; DSSS: DBPSK, DQPSK, CCK                                  |