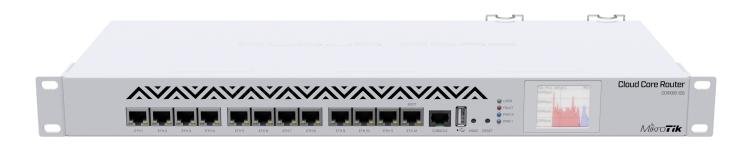

## CCR1016-12G

CCR1016-12G is an industrial grade router with cutting edge 16 core CPU. If your network requires to operate with millions of packets per second - Cloud Core Router is your best choice. Unit is equipped with 12 Gigabit Ethernet ports and a color touchscreen LCD.

- 16 core networking CPU
- 1.2 GHz clock per core
- 12 Mbytes total on-chip cache
- State of the art TILE GX architecture
- Ports directly connected to CPU
- 1U rackmount case

- 12 Gigabit Ethernet ports
- Color touchscreen LCD display
- Up to 17.8 mpps throughput in fastpath mode (wire speed)
- Up to 12 Gbps throughput with RouterOS queue/firewall configuration

The new r2 version has onboard 2 GB of RAM, full size USB slot and dual PSU for redundancy.

CCR1016-12G