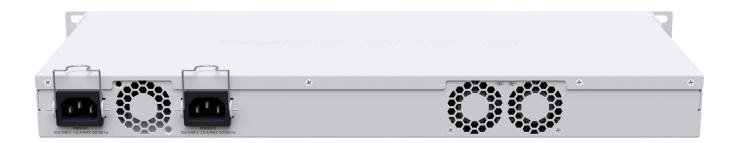

The new r2 version has onboard 2 GB of RAM, full size USB slot and dual PSU for redundancy.

CCR1016-12G

## **Specifications**

| Product code               | CCR1016-12G                                      |
|----------------------------|--------------------------------------------------|
| CPU                        | Tilera Tile-Gx16 CPU, 16 cores, 1.2 GHz per core |
| Size of RAM                | 2 GB                                             |
| Storage                    | 512 MB NAND, 512 KB flash                        |
| 10/100/1000 Ethernet ports | 12                                               |
| Supported input voltage    | AC power supply 100 - 240 V                      |
| Redundant supply           | Yes                                              |
| USB port                   | USB type A                                       |
| Serial port                | RJ45                                             |
| Dimensions                 | 443 x 193 x 44 mm                                |
| Operating temperature      | -20°C +60°C                                      |
| Operating system           | RouterOS, License level 6                        |
| Max power consumption      | 42 W                                             |