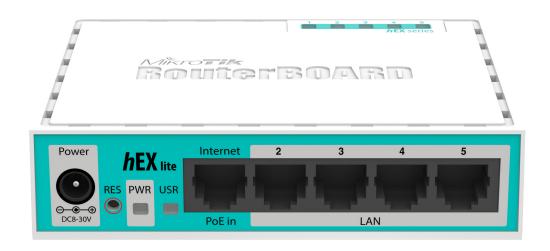

## hEX lite

The hEX lite is a small five port ethernet router in a nice plastic case.

Not only this is an attractive looking tiny SOHO unit, its price is lower than the RouterOS license alone - there simply is no choice when it comes to managing your wired home network, the hEX lite has it all.

It's probably the most affordable MPLS capable router on the market! No more compromise between price and features - hEX lite has both. With its compact design and clean looks, it will fit perfectly into any SOHO environment.

hEX lite