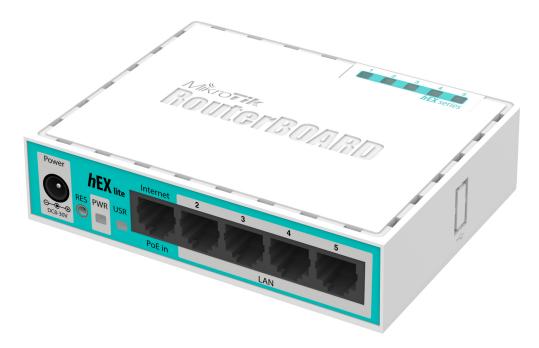

## hEX lite

The hEX lite is a small five port ethernet router in a nice plastic case.

Not only this is an attractive looking tiny SOHO unit, its price is lower than the RouterOS license alone - there simply is no choice when it comes to managing your wired home network, the hEX lite has it all.

It's probably the most affordable MPLS capable router on the market! No more compromise between price and features - hEX lite has both. With its compact design and clean looks, it will fit perfectly into any SOHO environment.

hEX lite