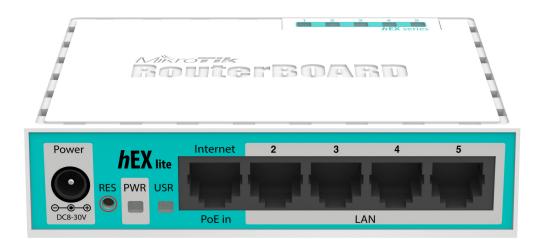

hEX lite

## hEX lite

The hEX lite is a small five port ethernet router in a nice plastic case.

Not only this is an attractive looking tiny SOHO unit, its price is lower than the RouterOS license alone - there simply is no choice when it comes to managing your wired home network, the hEX lite has it all.

It's probably the most affordable MPLS capable router on the market! No more compromise between price and features - hEX lite has both. With its compact design and clean looks, it will fit perfectly into any SOHO environment.