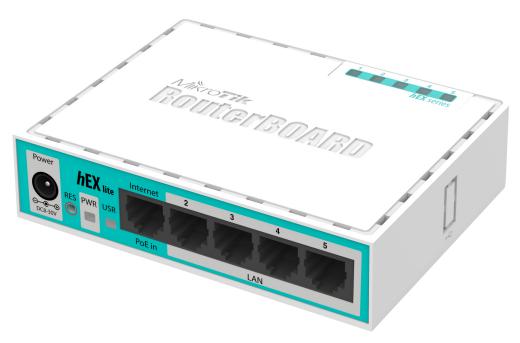

hEX lite

## hEX lite

The hEX lite is a small five port ethernet router in a nice plastic case.

Not only this is an attractive looking tiny SOHO unit, its price is lower than the RouterOS license alone - there simply is no choice when it comes to managing your wired home network, the hEX lite has it all.

It's probably the most affordable MPLS capable router on the market! No more compromise between price and features - hEX lite has both. With its compact design and clean looks, it will fit perfectly into any SOHO environment.