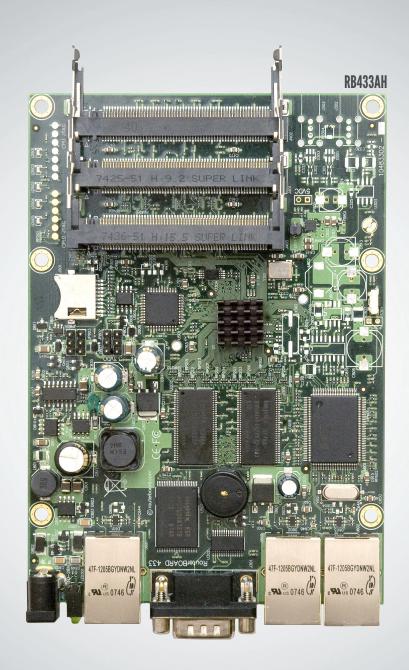

## **RB433**

Perfect for building custom AP devices

The RB433 is a multi port device. Use it in an outdoor case for a sector AP installation, or for a wireless backhaul. Three ports give you plenty of configuration options for many wireless scenarios.

New to the RB433 family is the RB433L series - a light version with only the most essential features and available at a lower cost.

We currently have four different models in the RB433 series.

| CPU                   | Atheros AR7130/ AR7161                                          |  |  |  |
|-----------------------|-----------------------------------------------------------------|--|--|--|
| Memory                | DDR SDRAM onboard memory                                        |  |  |  |
| Boot loader           | RouterBOOT                                                      |  |  |  |
| Data storage          | NAND memory chip                                                |  |  |  |
| Ethernet              | Three 10/100 Mbit/s Ethernet ports with Auto-MDI/X              |  |  |  |
| miniPCI               | Three MiniPCI Type IIIA/IIIB slots                              |  |  |  |
| Extras                | Reset switch, beeper, voltage monitor                           |  |  |  |
| LEDs                  | Power, NAND activity, 5 user LEDs                               |  |  |  |
| Power input           | PoE in: 8-28V DC on Ether1 (Non 802.3af), Power jack (8-28V DC) |  |  |  |
| Operating temperature | -40°C +70°C tested                                              |  |  |  |
| Dimensions            | 105x154mm                                                       |  |  |  |
| Power consumption     | 2W board only, 14W available to minIPCI cards                   |  |  |  |
| Operating System      | MikroTik RouterOS                                               |  |  |  |
|                       |                                                                 |  |  |  |

| Feature / Model  | 433UL   | 433     | 433AH   | 433GL   |
|------------------|---------|---------|---------|---------|
| CPU MHz          | 300Mhz  | 300Mhz  | 680Mhz  | 680Mhz  |
| RAM MB           | 64MB    | 64MB    | 128MB   | 128MB   |
| Serial port      | -       | yes     | yes     | -       |
| USB              | yes     | -       | -       | yes     |
| Gigabit LAN      | -       | -       | -       | Yes     |
| RouterOS License | Level 4 | Level 4 | Level 5 | Level 5 |