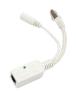

Table stand

24 V 0.8 A power adapter

Mount bracket Gigabit PoE injector

Metal ring

wAP 60Gx3 AP