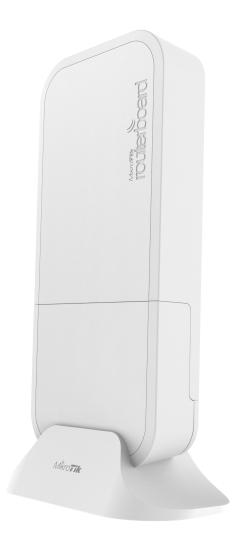

## wAP 60Gx3 AP

The wAP60Gx3 AP is a new access point model for the 60 GHz spectrum. Compared with the regular wAP60G, this new model has a completely new antenna array, with support for much wider angle of coverage and is optimized specifically for multipoint operation.

The 96 antenna elements work with beamforming technology to provide connectivity for up to eight 60 GHz client devices at the same time, in a 180 degree field of view. Build a cost effective point to multipoint setup in the clean 60 GHz wireless spectrum, at a fraction of the cost.

wAP 60Gx3 AP 2