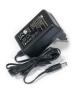

Table stand

24 V 0.8 A power adapter

Mount bracket Gigabit PoE injector

Metal ring

wAP 60Gx3 AP